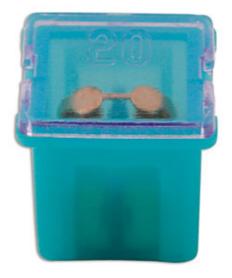

## J-Type Cartridge Low Profile Fuses 20A, Blue 10pc

A pack of 20 amp low profile J-case fuses, designed to provide an increased time delay and low voltage drop to protect against excess current. The low profile design allows for shorter blade male terminals, as well as space and weight saving. Suitable for Japanese, Korean & most Asian vehicles.

## **Additional Information**

- 20 amp low profile J-case cartridge fuses.
- Fuse overall length: 16.2mm; top width: 13.6mm; depth: 12.1mm.
- Voltage rating: 32V DC max. Operating temperature: -40°C to 125°C
- · RoHS & REACH compliant.
- Included in assortment of low profile J-type fuses, Part No. 30721. Standard J-type fuse assortment also available, Part No. 30720.